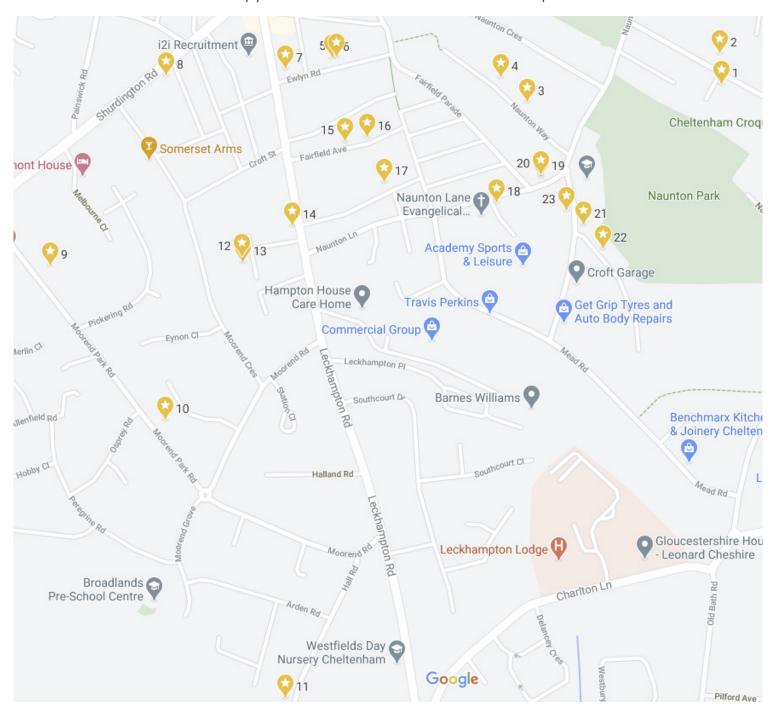

## Welcome to Naunton Park Pre-School's Window Wonderland!

Procession Plays

Children in Naunton Park have been busy creating some brilliant Christmas windows.

- Each window has been allocated a number on the map below. Overleaf is a question that corresponds to each window entry for your child to answer.
- · Vote for your favourite window and collect a special treat for taking part!
- You can continue to use this sheet until 30th December (though voting will stop on the 23rd).
- · Don't worry you don't have to visit all the windows to take part.

Thanks for the prizes:

| No. 1 What is pulling Santa's sleigh?  (Kit, 53 Naunton Park)                  | No. 13 What colour are the Christmas trees?                                                                                             |
|--------------------------------------------------------------------------------|-----------------------------------------------------------------------------------------------------------------------------------------|
| No. 2 What is the snowman wearing?  (Anna, 30 Naunton Park Road)               | NO. 14 What is falling in the window?                                                                                                   |
| No. 3 Which animal is waving underneath santa?                                 | No. 15 Which fruit is hanging in the window?                                                                                            |
| No. 4 How many buttons does the snowman have?                                  | No. 16 Which characters are in the window?                                                                                              |
| No. 5 What colour is the christmas tree star?  (Ralph & Verity, 14 Ewlyn Road) | NO. 17 Who is standing above the reindeer?  (Rory, 22 Fairfield Park)                                                                   |
| No. 6 Who's washing is on the line?                                            | No. 18 How many trees can you see?                                                                                                      |
| No. 7 How many Christmas trees can you see?                                    | No. 19 Which word starts with 'S'?                                                                                                      |
| No. 8 What colour is the snowman's scarf?                                      | NO. 20 What is jumping out of the green box?                                                                                            |
| NO. 9 How many penguins are there?                                             | NO. 21 How many blue baubles can you see?                                                                                               |
| No. 10 Who is riding on a reindeer?                                            | NO. 22 Who is hiding in the trees?                                                                                                      |
| No. 11 What colours are the baubles?                                           | No. 23 How many trees can you count?                                                                                                    |
| NO. 12 What is the elf posting?  (Ada & Elspeth, 12 Mornington Drive)          | (Alice & George, 3 Churchill Road)                                                                                                      |
| Vote!  The window that I think should vin is 90                                | Once finished                                                                                                                           |
| The window that I think should win is  I                                       | When you have finished visiting the windows, choose who you think should win and post the voting slip into the special elf suitcase at: |
| 1                                                                              | Window number 23: 3 Churchill Road                                                                                                      |